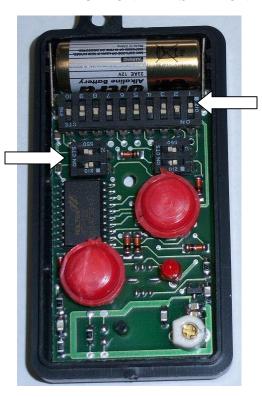

3. THEN LOCATE THE 12 BUTTON KEY-STRIP ON THE CONTROL PANEL AND THE 12 BUTTON KEY-STRIP ON THE TRANSMITTER.

NOTE: YOU CAN PROGRAM TWO DOORS WITH THIS TRANSMITTER.

- 3. THEN YOU MUST MATCH THE KEY CONFIGURATION OF THE CONTROL PANEL TO THE TRANSMITTER.
- 4. WHEN YOU ARE FINISHED CONFIGURING THE TRANSMITTER YOU MAY CLOSE BOTH ITEMS. AT THIS POINT YOUR TRANSMITTER SHOULD BE WORKING.