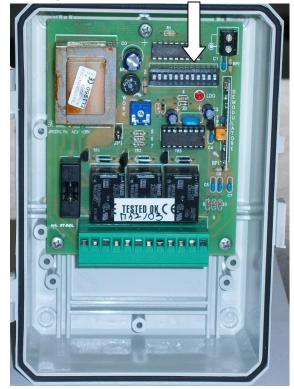

3. THEN LOCATE THE 12 BUTTON KEY-STRIP ON THE CONTROL PANEL AND THE 12 BUTTON KEY-STRIP ON THE TRANSMITTER.

NOTE: YOU CAN PROGRAM TWO DOORS WITH THIS TRANSMITTER.

- 3. THEN YOU MUST MATCH THE KEY CONFIGURATION OF THE CONTROL PANEL TO THE TRANSMITTER.
- 4. WHEN YOU ARE FINISHED CONFIGURING THE TRANSMITTER YOU MAY CLOSE BOTH ITEMS. AT THIS POINT YOUR TRANSMITTER SHOULD BE WORKING.