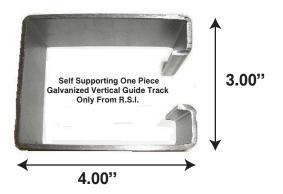

# **STANDARD FEATURES:**

- All galvanized 14mm diamter welded seam tube construction
- Spring Balanced Lifting Mechanism
  4" Wide galvanized steel vertical guides
- Interior & Exterior neoprene guide edge liner for noise reduction
- 24 guage Formed Hood to cover Spring Coil Assembly
- Galvanized formed Steel Bottom Bar
- Maintenance Free Sealed Roller Bearings on Drive System