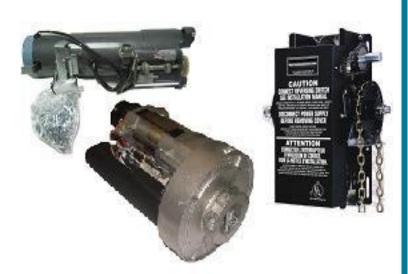

**Motorization Options**

## **OPTIONAL FEATURES:**

- Combination of open-mesh with solid slats within one door assembly to provide for different applications
- Electric Motorization
  - Key Swith
  - Remote Control
  - Entrapment Protection System
- Manual Gear Reduced Pull Chain Hoist