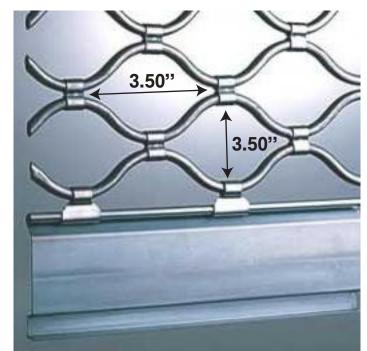

## **SPECIFICATIONS:**

- 14mm diameter steel tube
- Maximum Width = 32 feet
- Maximum Height = 30 feet
- Approximate Curtain Weight 2.1lbs per Sq. Ft.